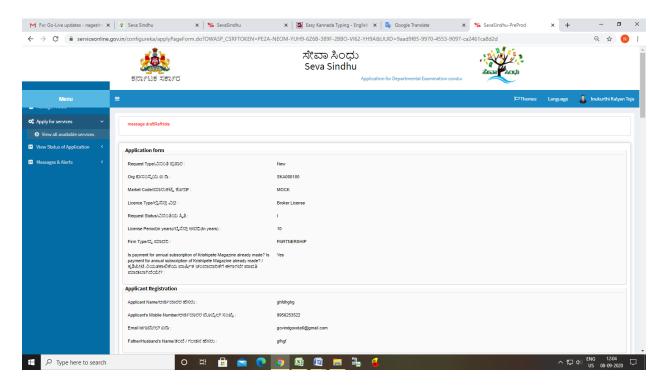

## Department of Agricultural Marketing ಕೃಷಿ ಮಾರಾಟ ಇಲಾಖೆ Application Form for Broker License ದಲ್ಲಾಳಿ ಪರವಾನಗಿಗಾಗಿ ಅರ್ಜಿ

Step 1: Enter the login details



Step 2: Citizen Login will be displayed



Step 3: Search the required service and click to open



Step 4: Fill the Applicant Details & Photocopies details



Step 5: Enter the OTP and verify mobile Number and Validate



Step 6 : Click on I agree checkbox and fill the Captcha Code as given & Submit



## Step 7: A fully filled form will be generated for user verification



## Step 8: Click on Attach Annexure



Step 9: Attach the annexures and save them



Step 10: Saved annexures will be displayed



Step 11: Click on Make Payment and proceed



Step 12: After Payment is Successful, acknowledgement will be generated