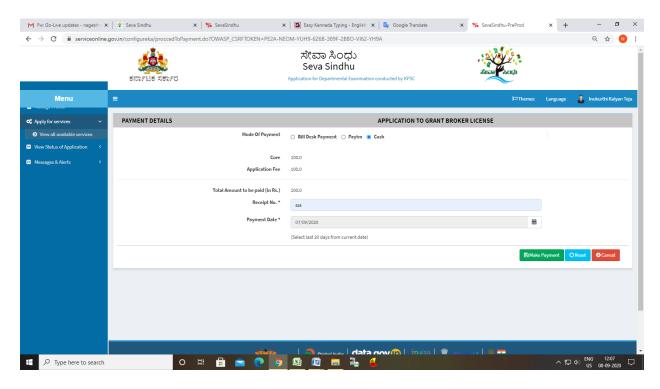

## Step 8: Click on Attach Annexure

Step 9: Attach the annexures and save them

Step 10: Saved annexures will be displayed

Step 11: Click on Make Payment and proceed

Step 12: After Payment is Successful, acknowledgement will be generated