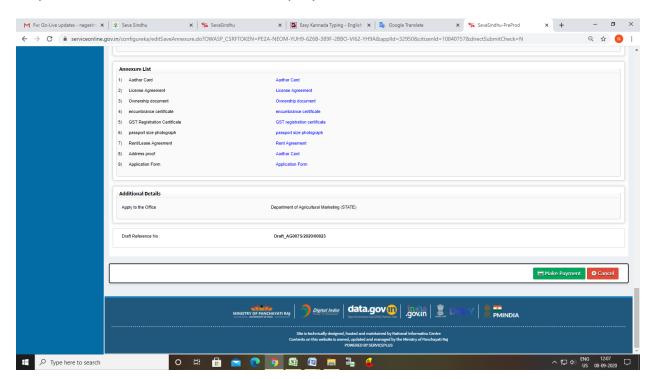

## Step 8: Click on Attach Annexure

Step 9: Attach the annexures and save them

Step 10: Saved annexures will be displayed

Step 11: Click on Make Payment and proceed

Step 12: After Payment is Successful, acknowledgement will be generated