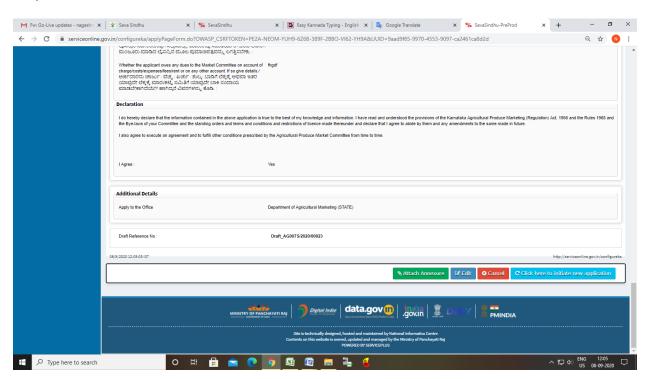

## Step 8: Click on Attach Annexure

Step 9: Attach the annexures and save them

Step 10: Saved annexures will be displayed

Step 11: Click on Make Payment and proceed

Step 12: After Payment is Successful, acknowledgement will be generated