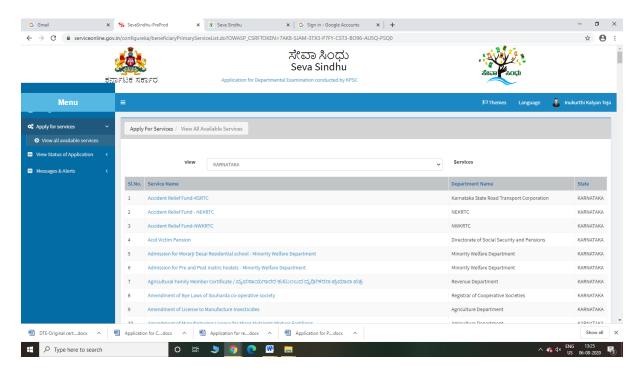

## Department of Agricultural Marketing ಕೃಷಿ ಮಾರಾಟ ಇಲಾಖೆ Application Form for Broker License ದಲ್ಲಾಳಿ ಪರವಾನಗಿಗಾಗಿ ಅರ್ಜಿ

Step 1: Enter the login details

Step 2: Citizen Login will be displayed

Step 3: Search the required service and click to open