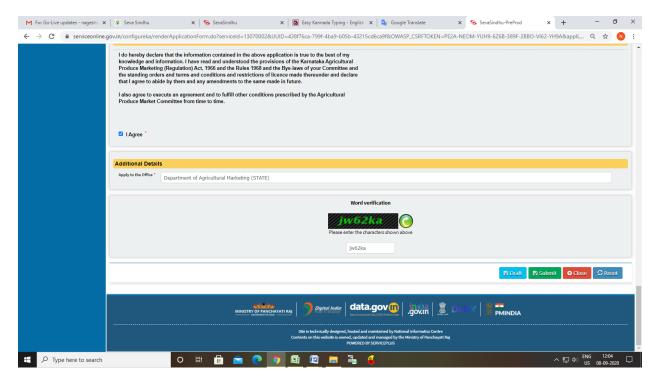

Step 4: Fill the Applicant Details & Photocopies details

Step 5: Enter the OTP and verify mobile Number and Validate

Step 6 : Click on I agree checkbox and fill the Captcha Code as given & Submit