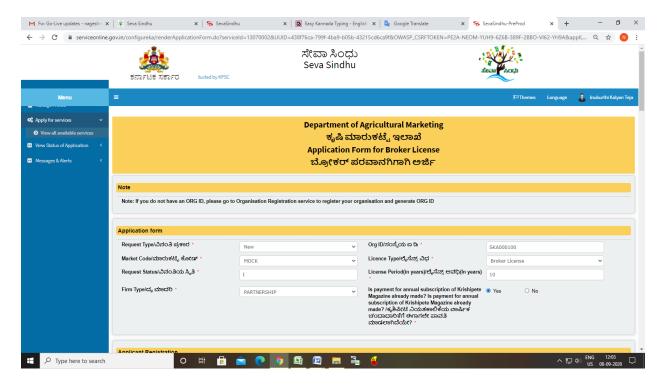

## Department of Agricultural Marketing ಕೃಷಿ ಮಾರಾಟ ಇಲಾಖೆ Application Form for Broker License ದಲ್ಲಾಳಿ ಪರವಾನಗಿಗಾಗಿ ಅರ್ಜಿ

Step 1: Enter the login details

Step 2: Citizen Login will be displayed

Step 3: Search the required service and click to open