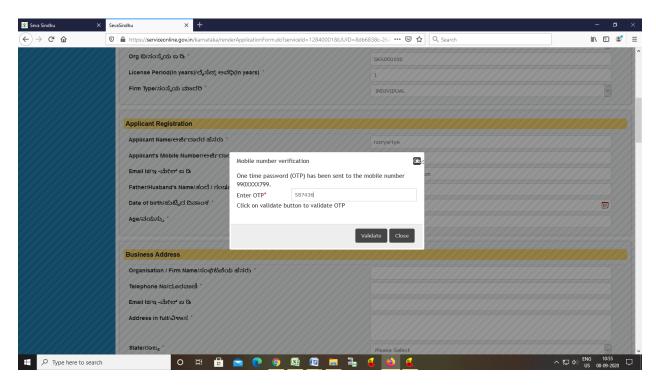

Step 4: Fill the Applicant Details & Photocopies details

Step 5: Enter the OTP and verify mobile Number and Validate

Step 6 : Click on I agree checkbox and fill the Captcha Code as given & Submit