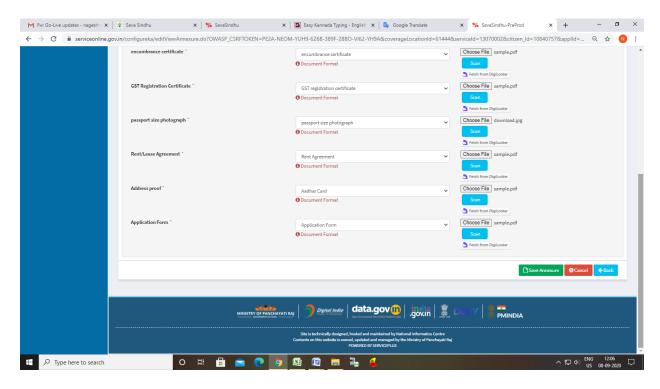

## Step 8: Click on Attach Annexure

Step 9: Attach the annexures and save them

Step 10: Saved annexures will be displayed

Step 11: Click on Make Payment and proceed

Step 12: After Payment is Successful, acknowledgement will be generated