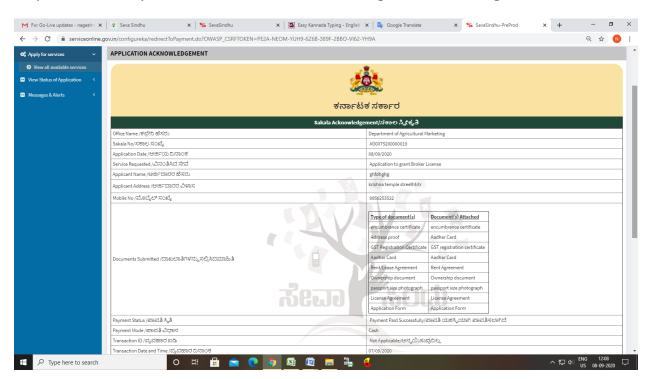

## Step 8: Click on Attach Annexure

Step 9: Attach the annexures and save them

Step 10: Saved annexures will be displayed

Step 11: Click on Make Payment and proceed

Step 12: After Payment is Successful, acknowledgement will be generated